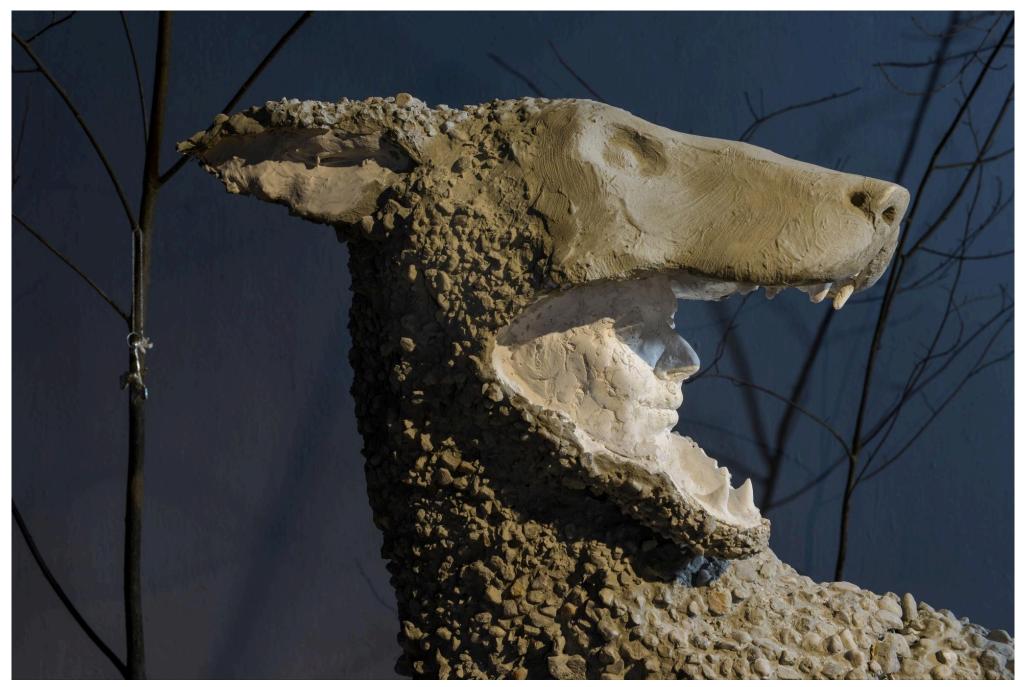

Detail of She Wolf - from exhibition When the Moon Howls

**Sink or Float : An Artificial Island** (birds 60-120cm high 50-80cm wide, installation 20x6x4m) *Steel, Fibreglass, Milliput, Pewter, Earth, Dried Reeds, Paint, Digital Print.* 2022