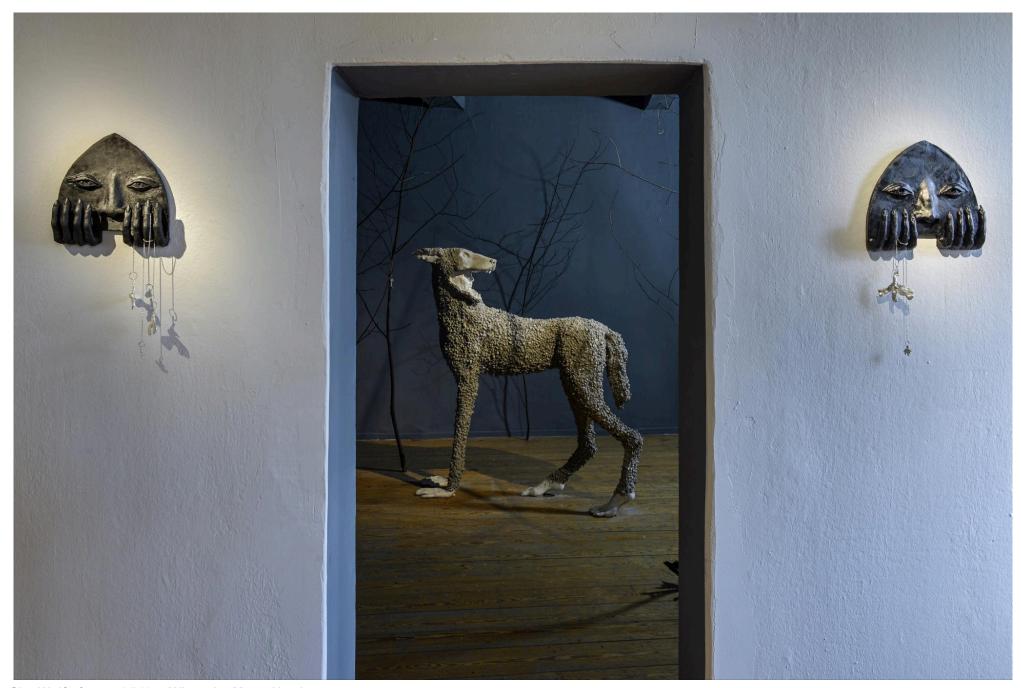

## **JESSICAWETHERLY**

Selected Works 2020-2023

**She Wolf** - from exhibition **When the Moon Howls**Polystyrene, steel, plaster, stone, grout, 2023 **Tree Knots**, (40 x 30 x 10 cm) Ceramic, Pewter, 2023

Detail of She Wolf - from exhibition When the Moon Howls

**Sink or Float : An Artificial Island** (birds 60-120cm high 50-80cm wide, installation 20x6x4m) *Steel, Fibreglass, Milliput, Pewter, Earth, Dried Reeds, Paint, Digital Print.* 2022