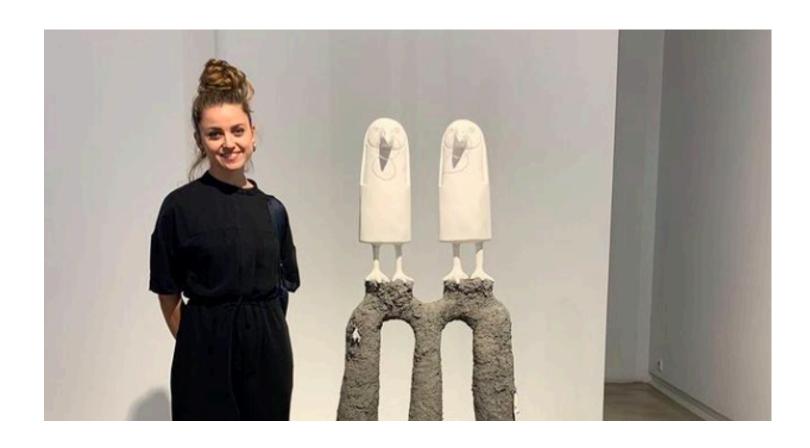

## **JESSICAWETHERLY**

Selected Works 2020-2023

**She Wolf** - from exhibition **When the Moon Howls**Polystyrene, steel, plaster, stone, grout, 2023 **Tree Knots**, (40 x 30 x 10 cm) Ceramic, Pewter, 2023