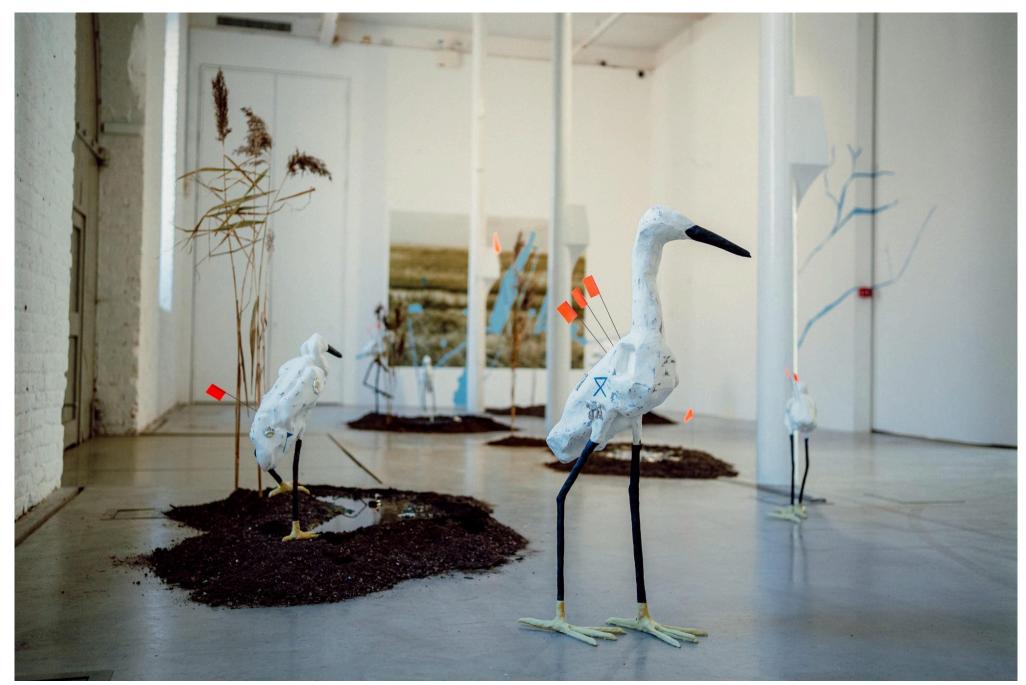

Detail of She Wolf - from exhibition When the Moon Howls

**Sink or Float : An Artificial Island** (birds 60-120cm high 50-80cm wide, installation 20x6x4m) *Steel, Fibreglass, Milliput, Pewter, Earth, Dried Reeds, Paint, Digital Print.* 2022

Sink or Float : An Artificial Island Steel, Fibreglass, Milliput, Pewter, Earth, Dried Reeds, Paint, Digital Print. 2022

**They flower into deadly nightshade** (fountain 150x150x100cm, serpents 35x20x5cm, print 200x260cm, ghost I 60x50x3cm, room 1 installation 3 x3 m) *Steel, Wood, ceramic, jesmonite, water, pvc, pump, stones, grout, pewter, Digital Print.* 2022