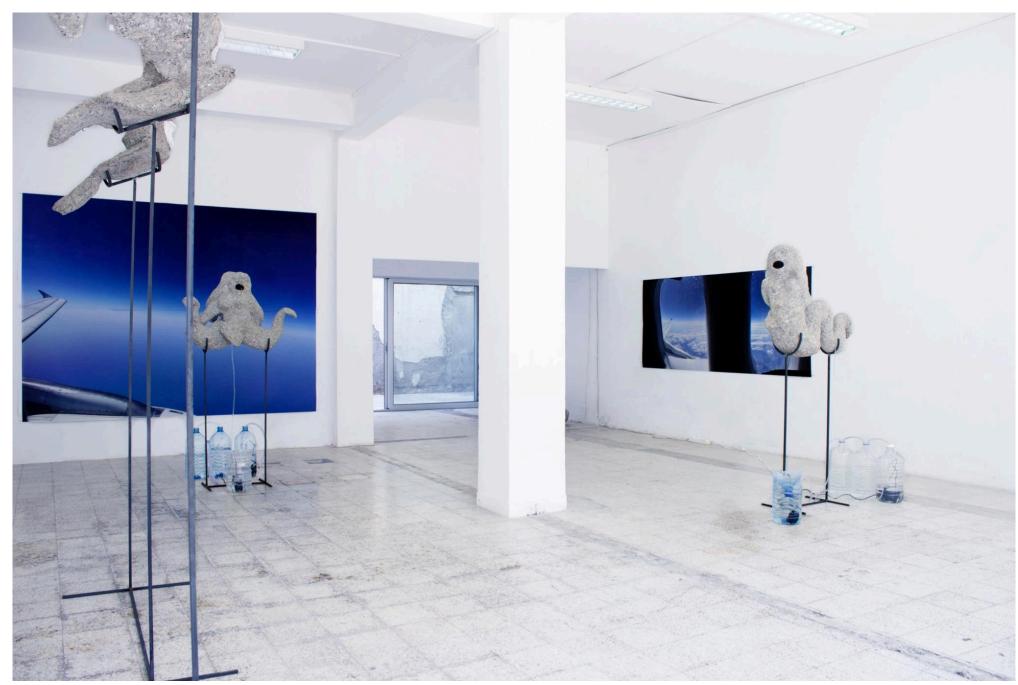

**Song of the Siren**, (installation 6 x 4 x 10m)

Paper Pulp, steel, plastic bottles, pvc, water pump, digital print. 2022