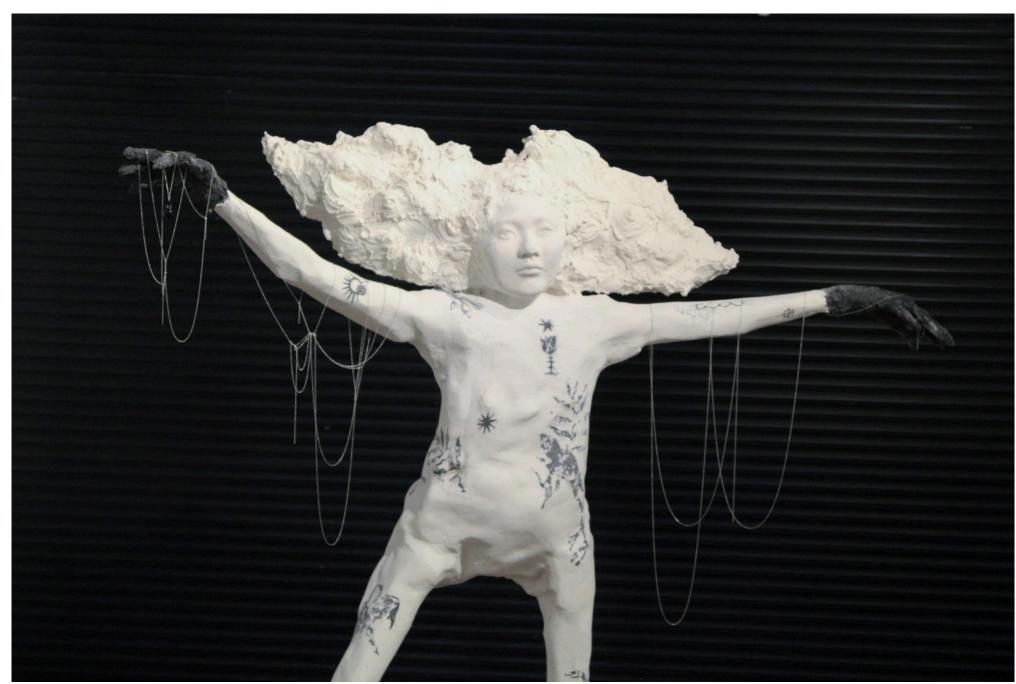

## **JESSICAWETHERLY**

Selected Works 2020-2023

**She Wolf** - from exhibition **When the Moon Howls**Polystyrene, steel, plaster, stone, grout, 2023 **Tree Knots**, (40 x 30 x 10 cm) Ceramic, Pewter, 2023

Detail of She Wolf - from exhibition When the Moon Howls

**Sink or Float : An Artificial Island** (birds 60-120cm high 50-80cm wide, installation 20x6x4m) *Steel, Fibreglass, Milliput, Pewter, Earth, Dried Reeds, Paint, Digital Print.* 2022