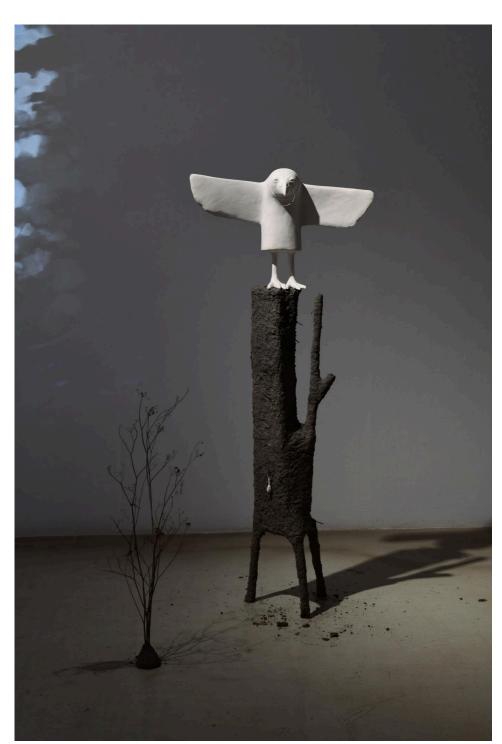

White Crow | Tele.(gram) : Frequencies of the forest (180 x 70 x 50 cm)
Steel, Plaster, Clay, Earth, Sand, Natural Fibres, Dried Plants. 2021

Timekeeper, The World in Your Pocket, (220x120x50cm) Paper Pulp, steel, wood, electronic motor, brass. 2022