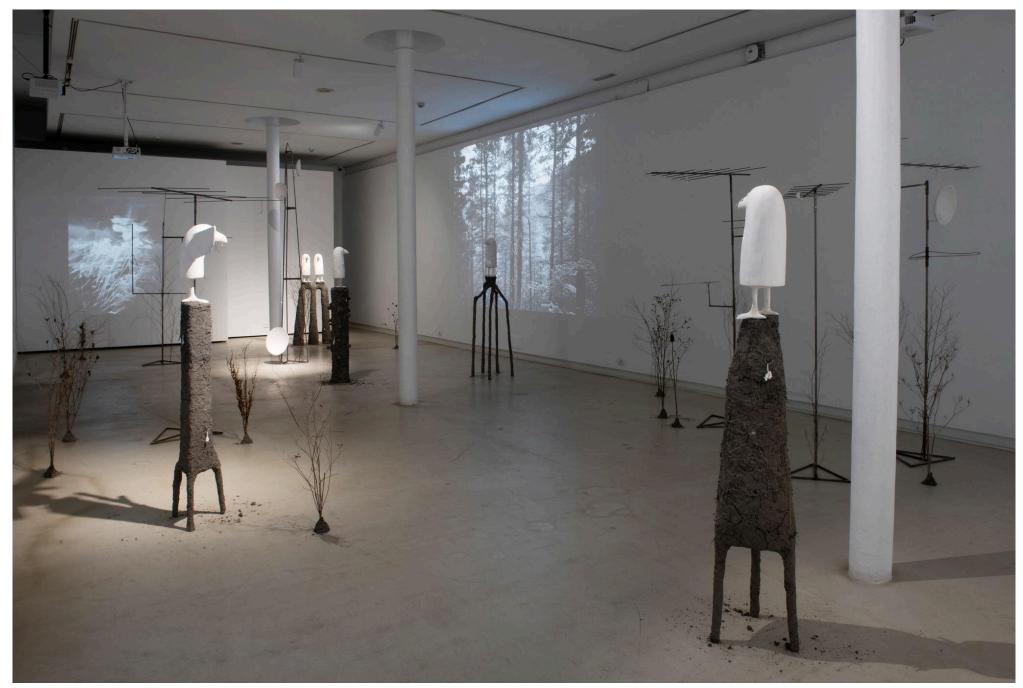

They flower into deadly nightshade (180x200x50cm)

Jesmonite, steel, glass, ink. 2022

**Tele.(gram) : Frequencies of the forest** (installation 18x6x3m; birds 50x20x15cm) Steel, Plaster, Clay, Erath, Sand, Natural Fibres, Dried Plants, Projections, Digital Print. 2021

White Crow | Tele.(gram) : Frequencies of the forest (180 x 70 x 50 cm)
Steel, Plaster, Clay, Earth, Sand, Natural Fibres, Dried Plants. 2021

Timekeeper, The World in Your Pocket, (220x120x50cm) Paper Pulp, steel, wood, electronic motor, brass. 2022