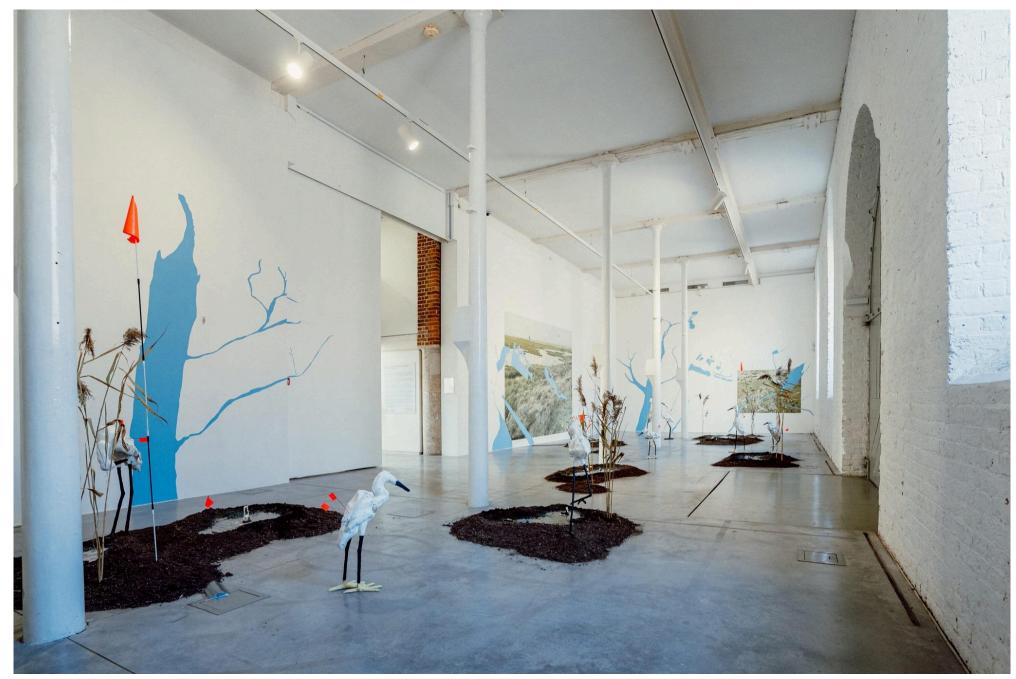

Detail of She Wolf - from exhibition When the Moon Howls

**Sink or Float : An Artificial Island** (birds 60-120cm high 50-80cm wide, installation 20x6x4m) *Steel, Fibreglass, Milliput, Pewter, Earth, Dried Reeds, Paint, Digital Print.* 2022

Sink or Float : An Artificial Island Steel, Fibreglass, Milliput, Pewter, Earth, Dried Reeds, Paint, Digital Print. 2022

**They flower into deadly nightshade** (fountain 150x150x100cm, serpents 35x20x5cm, print 200x260cm, ghost I 60x50x3cm, room 1 installation 3 x3 m) *Steel, Wood, ceramic, jesmonite, water, pvc, pump, stones, grout, pewter, Digital Print.* 2022