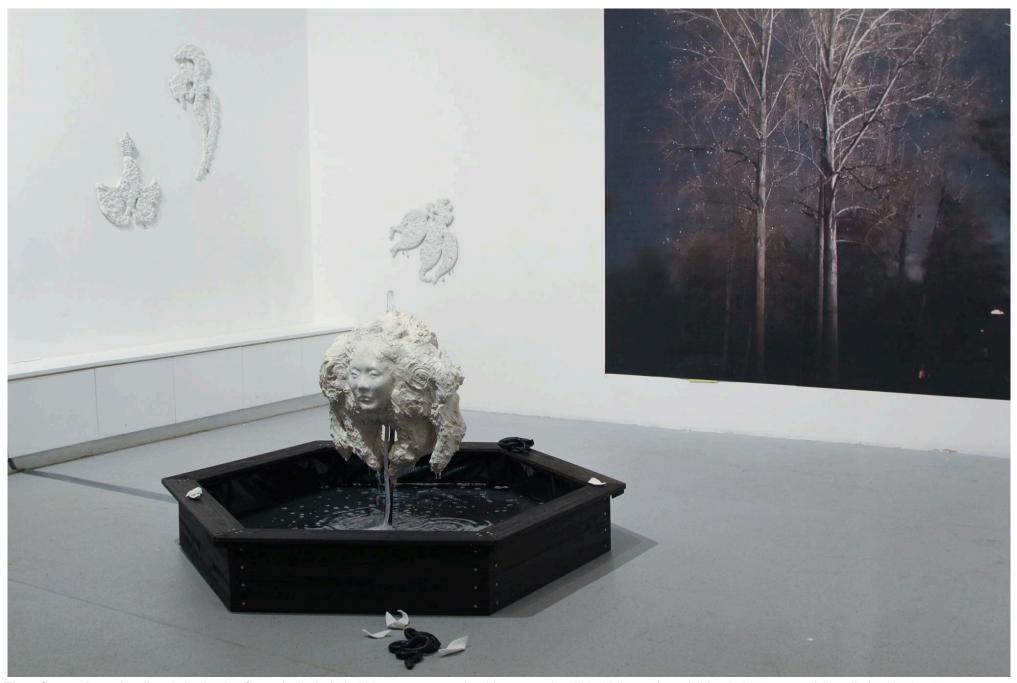

Sink or Float : An Artificial Island Steel, Fibreglass, Milliput, Pewter, Earth, Dried Reeds, Paint, Digital Print. 2022

**They flower into deadly nightshade** (fountain 150x150x100cm, serpents 35x20x5cm, print 200x260cm, ghost I 60x50x3cm, room 1 installation 3 x3 m) *Steel, Wood, ceramic, jesmonite, water, pvc, pump, stones, grout, pewter, Digital Print.* 2022

They flower into deadly nightshade (180x200x50cm)

Jesmonite, steel, glass, ink. 2022

**Tele.(gram) : Frequencies of the forest** (installation 18x6x3m; birds 50x20x15cm) Steel, Plaster, Clay, Erath, Sand, Natural Fibres, Dried Plants, Projections, Digital Print. 2021