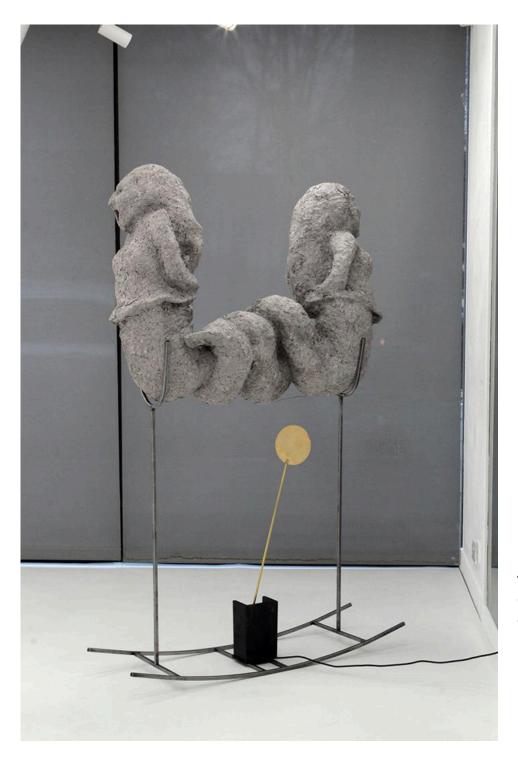

White Crow | Tele.(gram) : Frequencies of the forest (180 x 70 x 50 cm)
Steel, Plaster, Clay, Earth, Sand, Natural Fibres, Dried Plants. 2021

Timekeeper, The World in Your Pocket, (220x120x50cm) Paper Pulp, steel, wood, electronic motor, brass. 2022