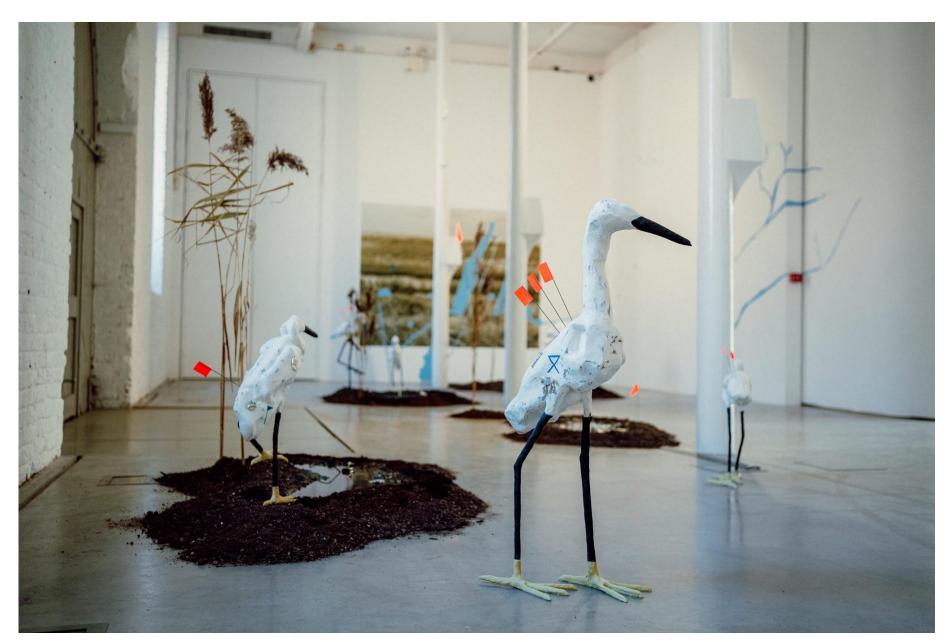

**Sink or Float : An Artificial Island** (birds 60-120cm high 50-80cm wide, installation 20x6x4m) *Steel, Fibreglass, Milliput, Pewter, Earth, Dried Reeds, Paint, Digital Print.* 2022

Sink or Float : An Artificial Island Steel, Fibreglass, Milliput, Pewter, Earth, Dried Reeds, Paint, Digital Print. 2022