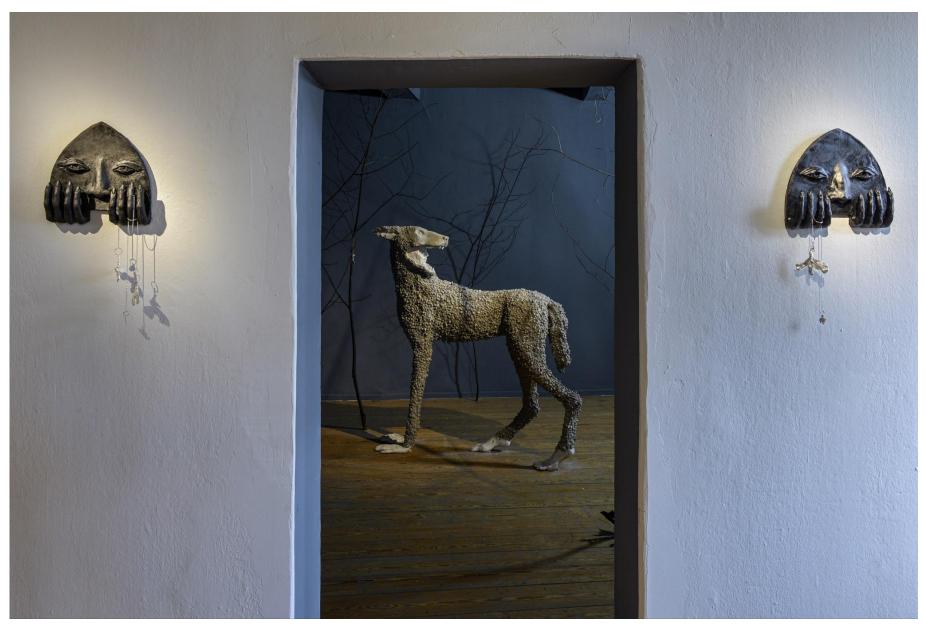

## JESSICA WETHERLY

When The Moon Howls : She Wolf (160 x 160 x 60cm) Steel, Plaster, Stone, Grout. 2022

When The Moon Howls : Mask ( $100 \times 80 \times 30 \text{cm}$ ) | Serpent Candelabra ( $30 \times 20 \times 10 \text{cm}$ ) Ceramic, Pewter, Synthetic Hair. 2023 | Ceramic, Wax. 2023