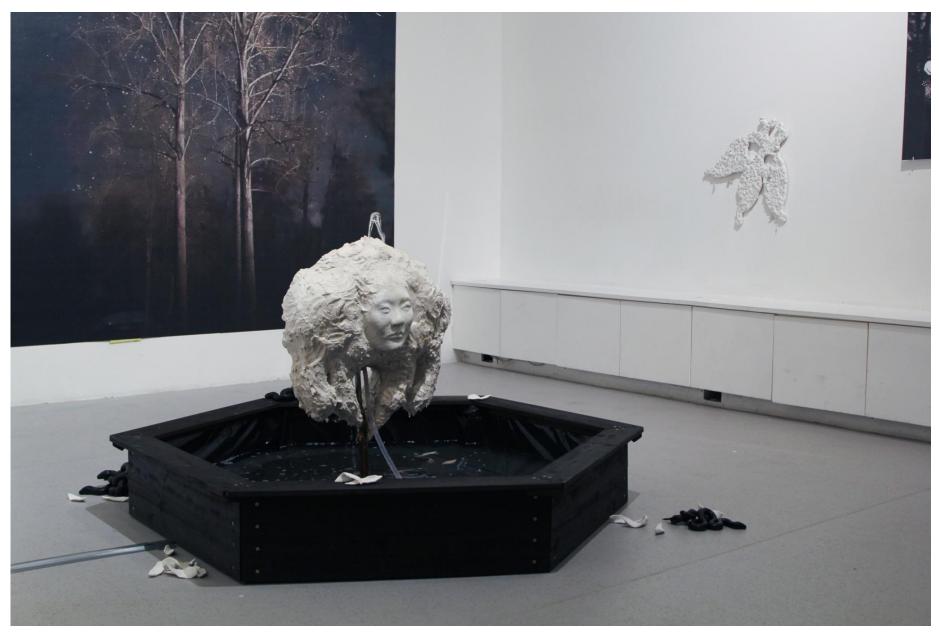

**They flower into deadly nightshade** (fountain 150x150x100cm, serpents 35x20x5cm, print 200x260cm, ghost I 60x50x3cm, room 1 installation 3 x3 m) *Steel, Wood, ceramic, jesmonite, water, pvc, pump, stones, grout, pewter, Digital Print.* 2022