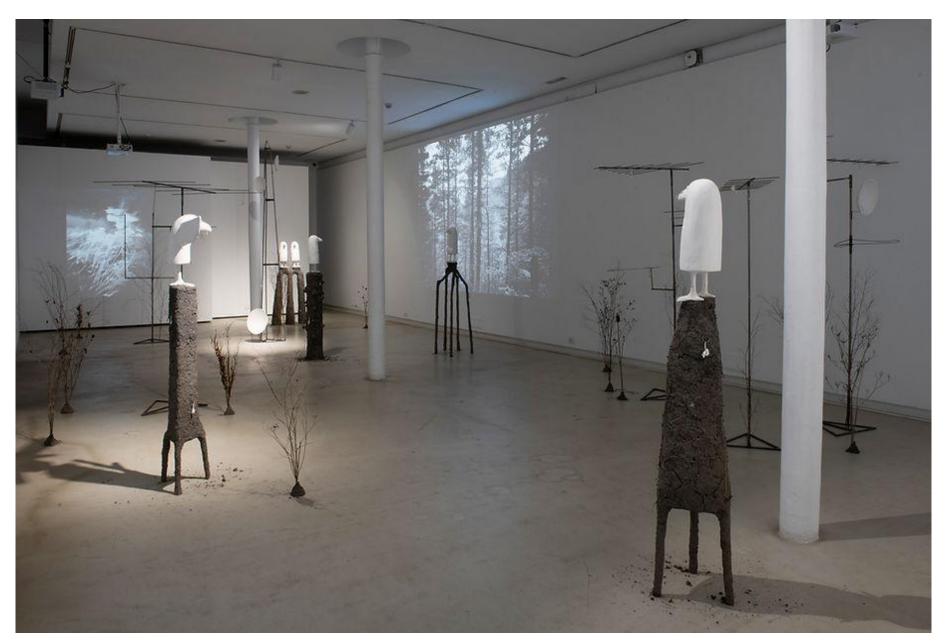

They flower into deadly nightshade (180x200x50cm)

Jesmonite, steel, glass, ink. 2022

**Tele.(gram) : Frequencies of the forest** (installation 18x6x3m; birds 50x20x15cm) *Steel, Plaster, Clay, Erath, Sand, Natural Fibres, Dried Plants, Projections, Digital Print.* 2021

**Tele.(gram) : Frequencies of the forest** (installation 18x6x3m; birds 50x20x15cm) *Steel, Plaster, Clay, Erath, Sand, Natural Fibres, Dried Plants, Projections, Digital Print.* 2021

**Ghosts in the Fridge (**detail of horseshoe crabs 40x55x20cm each) *Plaster, pvc, rubber, plastic, polystyrene, water, dye* 2020