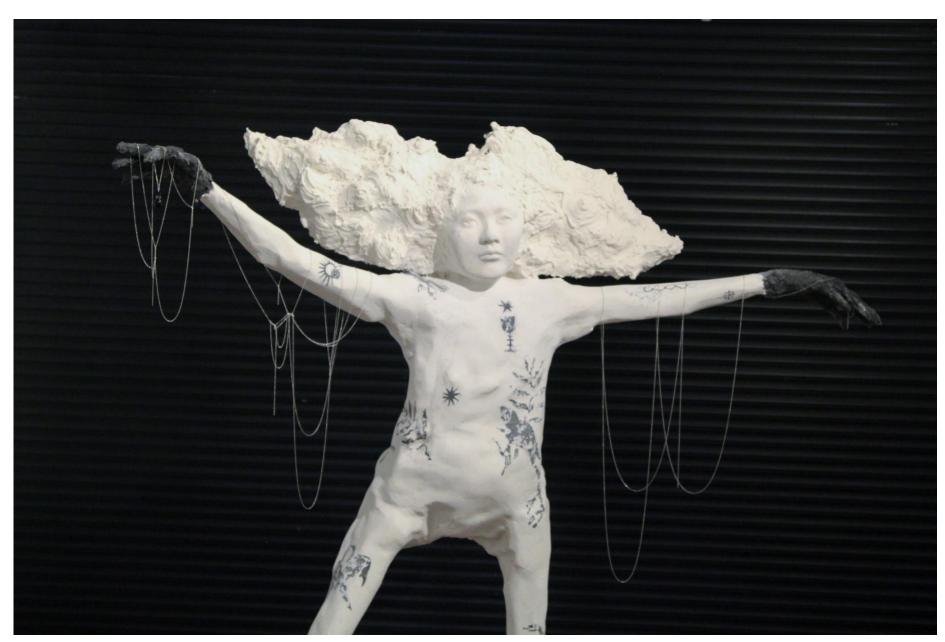

## JESSICA WETHERLY

When The Moon Howls : She Wolf (160 x 160 x 60cm) Steel, Plaster, Stone, Grout. 2022

When The Moon Howls : Mask ( $100 \times 80 \times 30 \text{cm}$ ) | Serpent Candelabra ( $30 \times 20 \times 10 \text{cm}$ ) Ceramic, Pewter, Synthetic Hair. 2023 | Ceramic, Wax. 2023