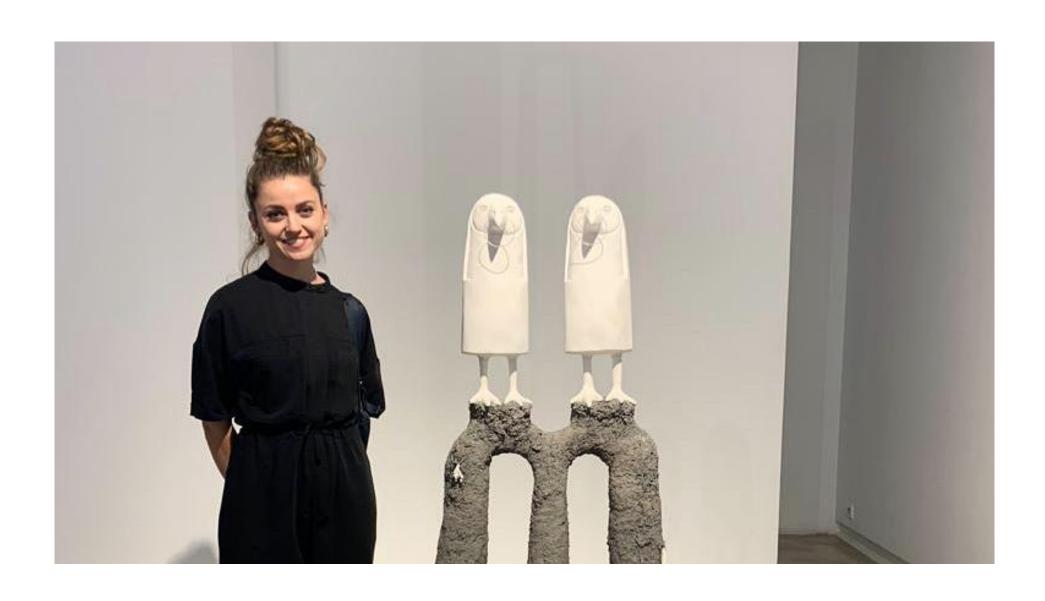

## JESSICA WETHERLY

When The Moon Howls : She Wolf (160 x 160 x 60cm) Steel, Plaster, Stone, Grout. 2022

When The Moon Howls : Mask ( $100 \times 80 \times 30 \text{cm}$ ) | Serpent Candelabra ( $30 \times 20 \times 10 \text{cm}$ ) Ceramic, Pewter, Synthetic Hair. 2023 | Ceramic, Wax. 2023