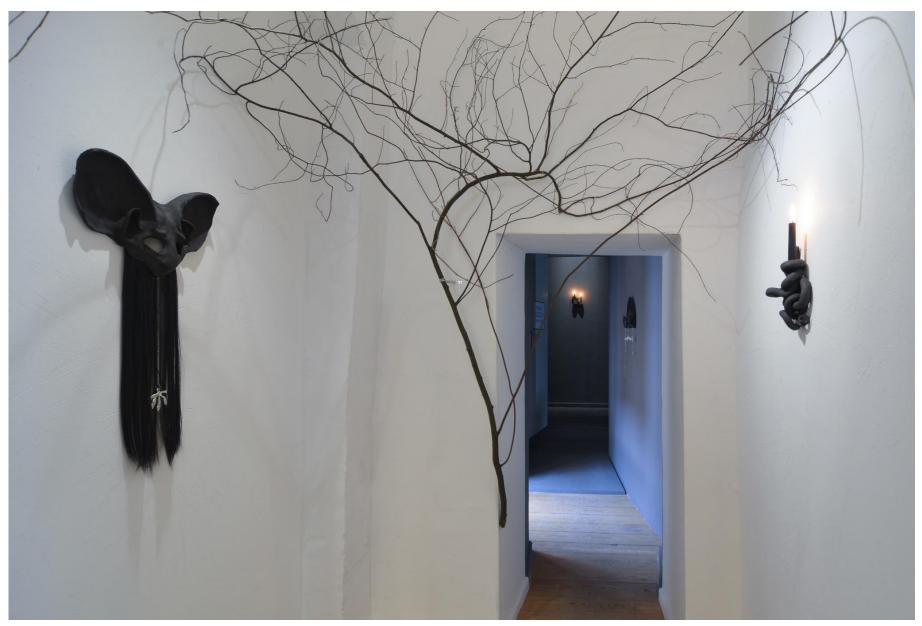

## JESSICA WETHERLY

When The Moon Howls : She Wolf (160 x 160 x 60cm) Steel, Plaster, Stone, Grout. 2022

When The Moon Howls : Mask ( $100 \times 80 \times 30 \text{cm}$ ) | Serpent Candelabra ( $30 \times 20 \times 10 \text{cm}$ ) Ceramic, Pewter, Synthetic Hair. 2023 | Ceramic, Wax. 2023