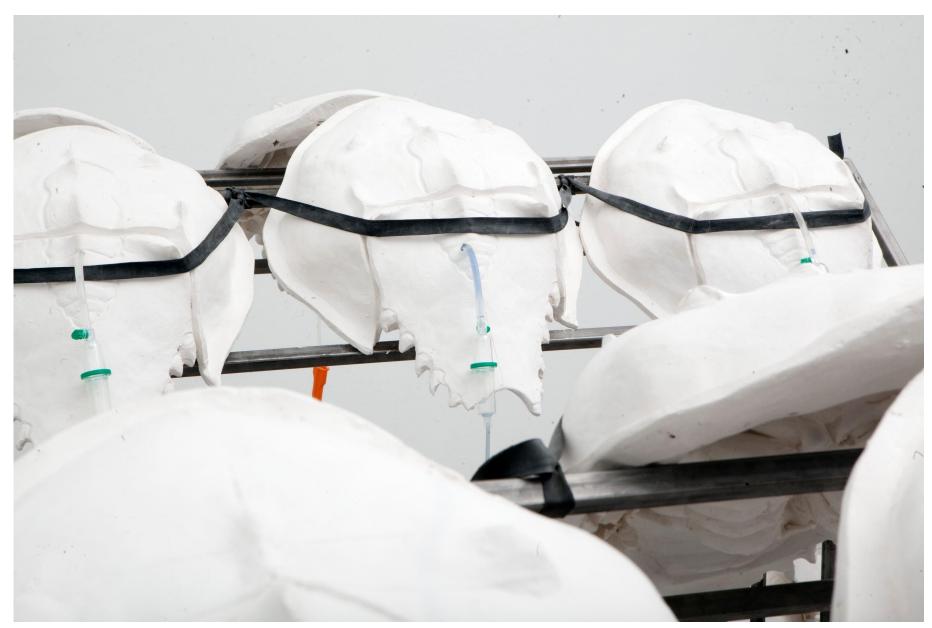

**Tele.(gram) : Frequencies of the forest** (installation 18x6x3m; birds 50x20x15cm) *Steel, Plaster, Clay, Erath, Sand, Natural Fibres, Dried Plants, Projections, Digital Print.* 2021

**Ghosts in the Fridge (**detail of horseshoe crabs 40x55x20cm each) *Plaster, pvc, rubber, plastic, polystyrene, water, dye* 2020