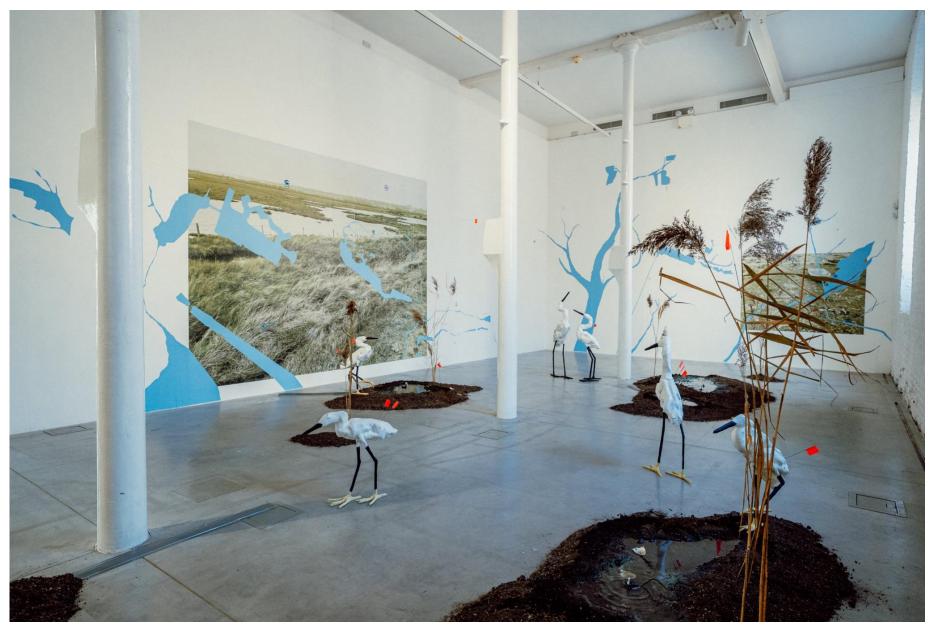

**Sink or Float : An Artificial Island** (birds 60-120cm high 50-80cm wide, installation 20x6x4m) *Steel, Fibreglass, Milliput, Pewter, Earth, Dried Reeds, Paint, Digital Print.* 2022

Sink or Float : An Artificial Island Steel, Fibreglass, Milliput, Pewter, Earth, Dried Reeds, Paint, Digital Print. 2022