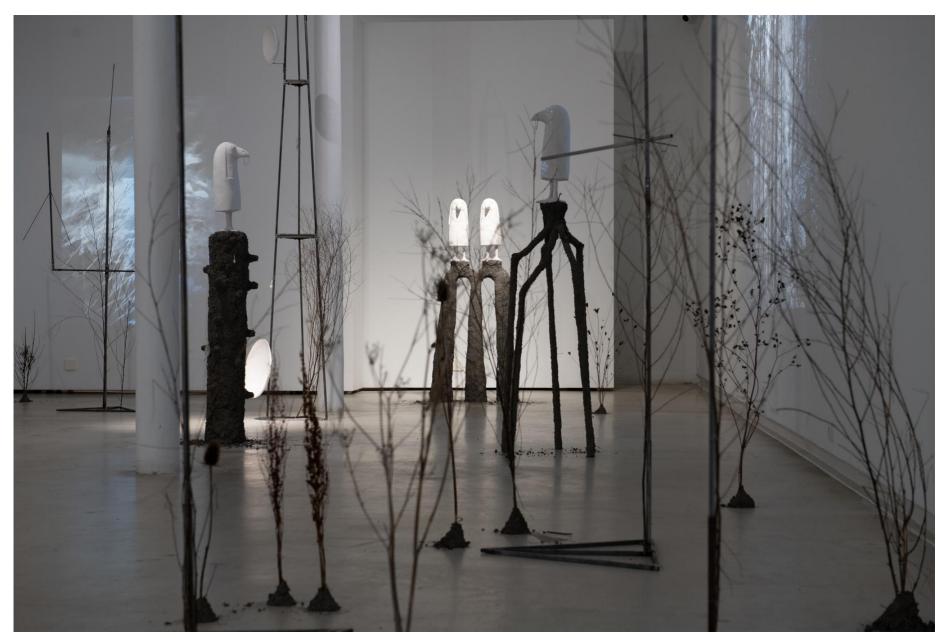

They flower into deadly nightshade (180x200x50cm)

Jesmonite, steel, glass, ink. 2022

**Tele.(gram) : Frequencies of the forest** (installation 18x6x3m; birds 50x20x15cm) *Steel, Plaster, Clay, Erath, Sand, Natural Fibres, Dried Plants, Projections, Digital Print.* 2021

**Tele.(gram) : Frequencies of the forest** (installation 18x6x3m; birds 50x20x15cm) *Steel, Plaster, Clay, Erath, Sand, Natural Fibres, Dried Plants, Projections, Digital Print.* 2021

**Ghosts in the Fridge (**detail of horseshoe crabs 40x55x20cm each) *Plaster, pvc, rubber, plastic, polystyrene, water, dye* 2020